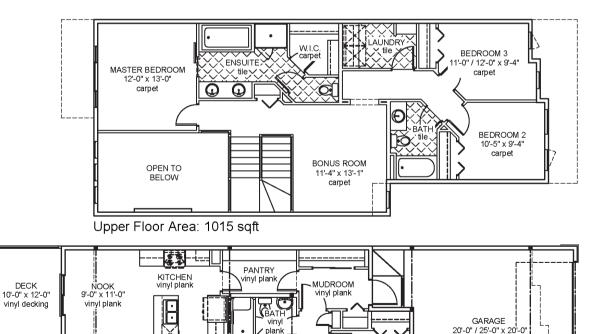

## 1,942 Sq.Ft.

9'-1" Main Floor Ceiling Height Vinyl Plank throughout Main Floor Quartz Countertops in Kitchen & Bathrooms Electric Fireplace in Great Room Bedroom & Full Bath on Main Floor Appliance Allowance Smart Home Security System Tile in all Second Floor Bathrooms Side Entrance Walkout Basement Vinyl Deck w/ Aluminum Decking Drop-In Tub & Tiled Shower in Ensuite Moderna II Specifications

BEDROOM 4 9'-6" x 9'-2"

vinyl plank

VERAND precast

FOYER vinyl plank

concrete

GREAT ROOM 15'-11" x 12'-0"

vinyl plank OPEN TO

ABOVE

Main Floor Area: 926 sqft