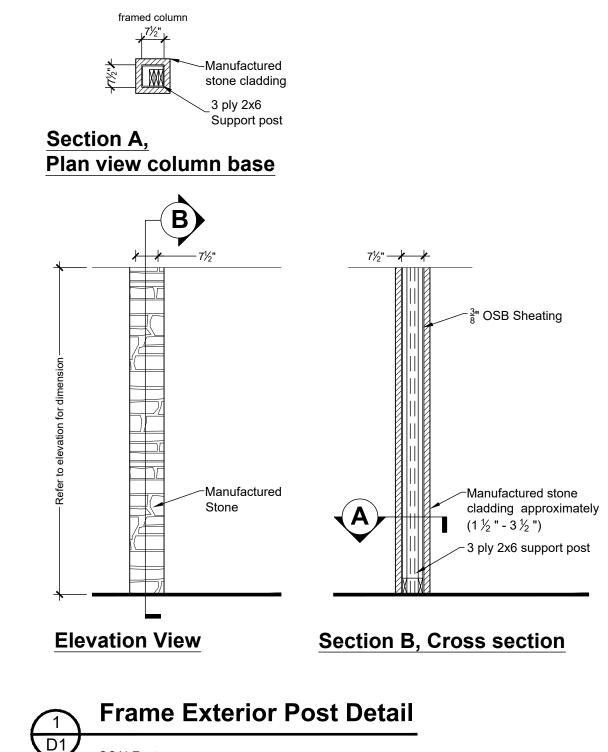

#### DO NOT SCALE DRAWINGS

HOMES LTD 5607 - 129 Avenue Edmonton, Alberta T5A 0E1 www.montoriohomes.com Ph: (780) 476-7070 Fax: (780) 476-8150 CLIENT: **Builder's Choice** LEGAL DESCRIPTION LOT: 103 2 BLOCK: 202-1745 PLAN: BUILDING ADDRESS: 3609 Checknita Cove SW Edmonton, Alberta DRAWN BY: ab DRAWING DATE: April 13, 2021 C COPYRIGHT 2019 UNAUTHORIZED REPRODUCTION OF THIS DRAWING IN WHOLE OR IN PART IS STRICTLY PROHIBITED Andrea IV - M SCALE: MASTER PLAN DATE: October 21, 2020 UPDATED BY: **bj** 2272-CC Details SHEET NUMBER D1