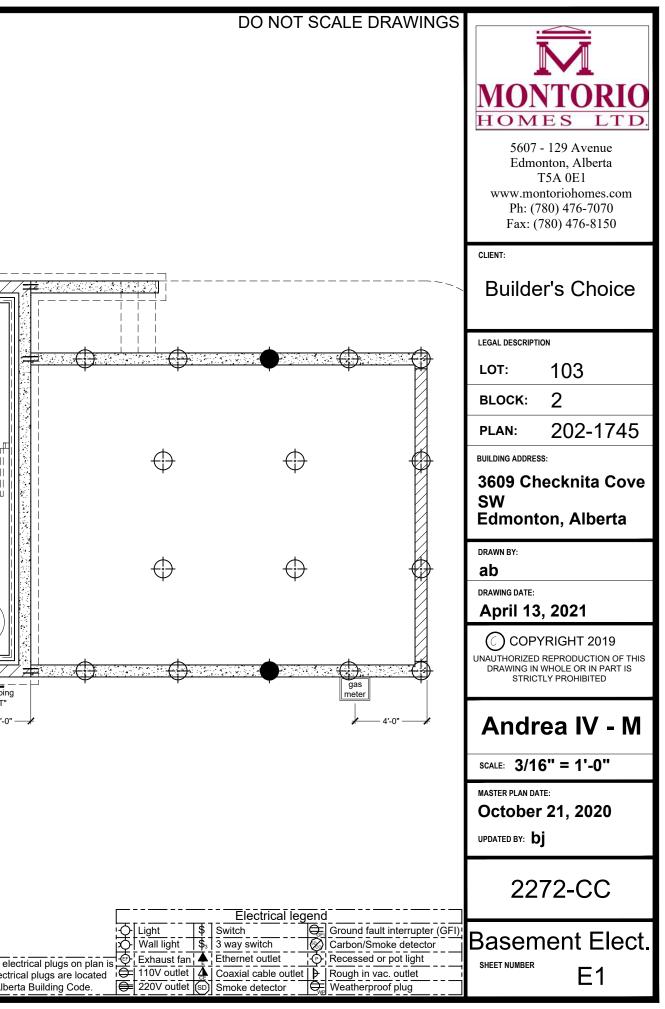

Electrical: Basement Electrical: Main Floor

E2

E3

Electrical: Second Floor

| NOT SCALE DRAWINGS                             |                                                                                                              |
|------------------------------------------------|--------------------------------------------------------------------------------------------------------------|
| Check Montorio Homes<br>Spec Sheet for Details |                                                                                                              |
|                                                |                                                                                                              |
|                                                | MONTORIO                                                                                                     |
| d Safety:                                      | HOMES LTD.                                                                                                   |
| llowed!"                                       | 5607 - 129 Avenue                                                                                            |
|                                                | Edmonton, Alberta                                                                                            |
| anufactures specifications.                    | T5A 0E1<br>www.montoriohomes.com                                                                             |
|                                                | Ph: (780) 476-7070                                                                                           |
| ·                                              | Fax: (780) 476-8150                                                                                          |
| ription                                        | CLIENT:                                                                                                      |
| 0" electric fireplace to great room            | Builder's Choice                                                                                             |
| 4x48 VS & 24x48 P to bonus room                |                                                                                                              |
| all note added to basement stairs,             |                                                                                                              |
| added for drain to side entrance               | LEGAL DESCRIPTION                                                                                            |
|                                                | <sup>lot:</sup> 103                                                                                          |
|                                                | вlocк: 2                                                                                                     |
|                                                | plan: 202-1745                                                                                               |
|                                                | BUILDING ADDRESS:                                                                                            |
|                                                | 3609 Checknita Cove                                                                                          |
|                                                | SW                                                                                                           |
|                                                | Edmonton, Alberta                                                                                            |
|                                                | DRAWN BY:                                                                                                    |
|                                                | ab                                                                                                           |
|                                                | DRAWING DATE:                                                                                                |
|                                                | April 13, 2021                                                                                               |
|                                                | COPYRIGHT 2019<br>UNAUTHORIZED REPRODUCTION OF THIS<br>DRAWING IN WHOLE OR IN PART IS<br>STRICTLY PROHIBITED |
|                                                | Andrea IV - M                                                                                                |
|                                                | scale: 3/16" = 1'-0"                                                                                         |
|                                                | MASTER PLAN DATE:                                                                                            |
|                                                | October 21, 2020                                                                                             |
|                                                | UPDATED BY: <b>bj</b>                                                                                        |
|                                                | -                                                                                                            |
|                                                | 2272-CC                                                                                                      |
|                                                | Cover Sheet                                                                                                  |
|                                                |                                                                                                              |
|                                                | 01                                                                                                           |
|                                                |                                                                                                              |