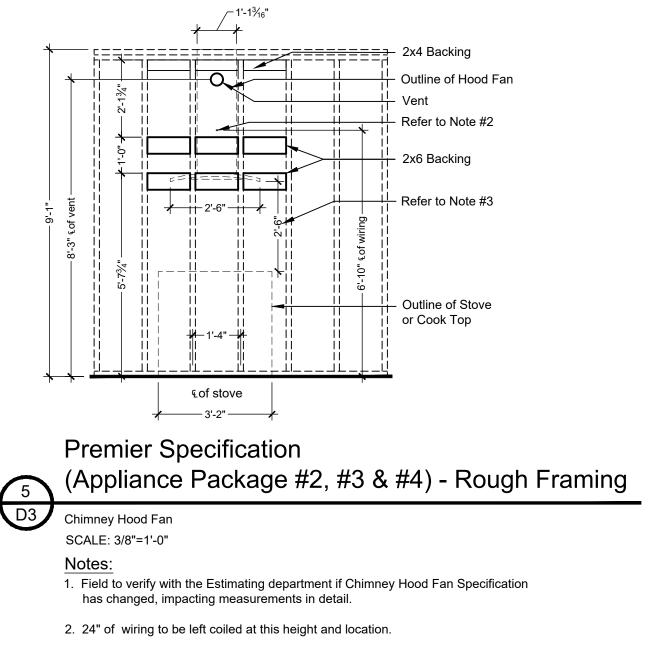

3. 36" Maximum height between top of cook top and bottom of hood fan. Minimum Distance for Electric cooking surface: 24" Minimum Distance for Gas cooking surface: 27"

#### DO NOT SCALE DRAWINGS

| S607 - 129 Avenue<br>Edmonton, Alberta<br>T5A 0E1<br>www.montoriohomes.com<br>Ph: (780) 476-7070<br>Fax: (780) 476-8150 |
|-------------------------------------------------------------------------------------------------------------------------|
| CLIENT:                                                                                                                 |
| Builder's Choice                                                                                                        |
| LEGAL DESCRIPTION                                                                                                       |
| lot: 103                                                                                                                |
| BLOCK: 2                                                                                                                |
| plan: 202-1745                                                                                                          |
| BUILDING ADDRESS:                                                                                                       |
| 3609 Checknita Cove<br>SW<br>Edmonton, Alberta                                                                          |
| DRAWN BY:                                                                                                               |
| ab<br>Drawing date:                                                                                                     |
| April 13, 2021                                                                                                          |
| COPYRIGHT 2019<br>UNAUTHORIZED REPRODUCTION OF THIS<br>DRAWING IN WHOLE OR IN PART IS<br>STRICTLY PROHIBITED            |
| Andrea IV - M                                                                                                           |
|                                                                                                                         |
| SCALE:                                                                                                                  |
|                                                                                                                         |

SHEET NUMBER

Details

D3