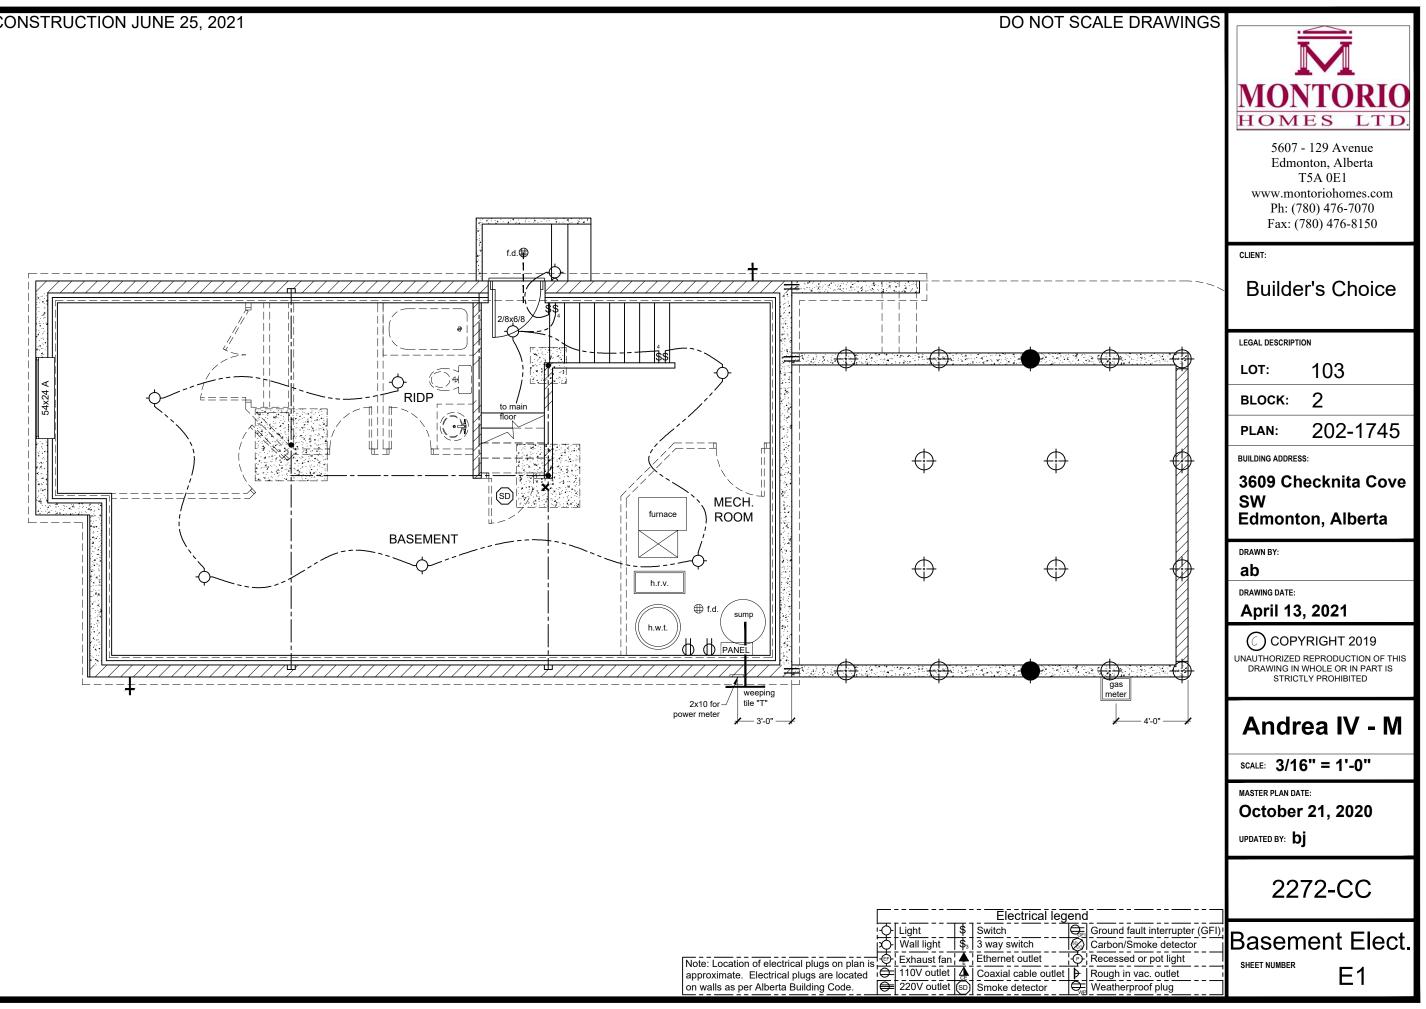

 $\oplus$ 

 $\oplus$ 

| NOT SCALE DRAWINGS                                                                                                                                   | S607 - 129 Avenue<br>Edmonton, Alberta<br>T5A 0E1<br>www.montoriohomes.com<br>Ph: (780) 476-7070<br>Fax: (780) 476-8150            |
|------------------------------------------------------------------------------------------------------------------------------------------------------|------------------------------------------------------------------------------------------------------------------------------------|
|                                                                                                                                                      | Builder's Choice                                                                                                                   |
| igineered theader                                                                                                                                    | LEGAL DESCRIPTION<br>LOT: 103<br>BLOCK: 2<br>PLAN: 202-1745<br>BUILDING ADDRESS:<br>3609 Checknita Cove<br>SW<br>Edmonton, Alberta |
| 16-0"x7"-0" door<br>                                                                                                                                 | DRAWN BY:<br>ab<br>DRAWING DATE:<br>April 13, 2021                                                                                 |
| ¥                                                                                                                                                    | COPYRIGHT 2019<br>UNAUTHORIZED REPRODUCTION OF THIS<br>DRAWING IN WHOLE OR IN PART IS<br>STRICTLY PROHIBITED                       |
|                                                                                                                                                      | Andrea IV - M                                                                                                                      |
|                                                                                                                                                      | MASTER PLAN DATE:<br>October 21, 2020<br>updated by: bj                                                                            |
| ical legend                                                                                                                                          | 2272-CC                                                                                                                            |
| Ground fault interrupter (GFI)   h Carbon/Smoke detector   ttet O   Recessed or pot light   le outlet Rough in vac. outlet   ector Weatherproof plug | Main Flr. Elect.<br>SHEET NUMBER E2                                                                                                |