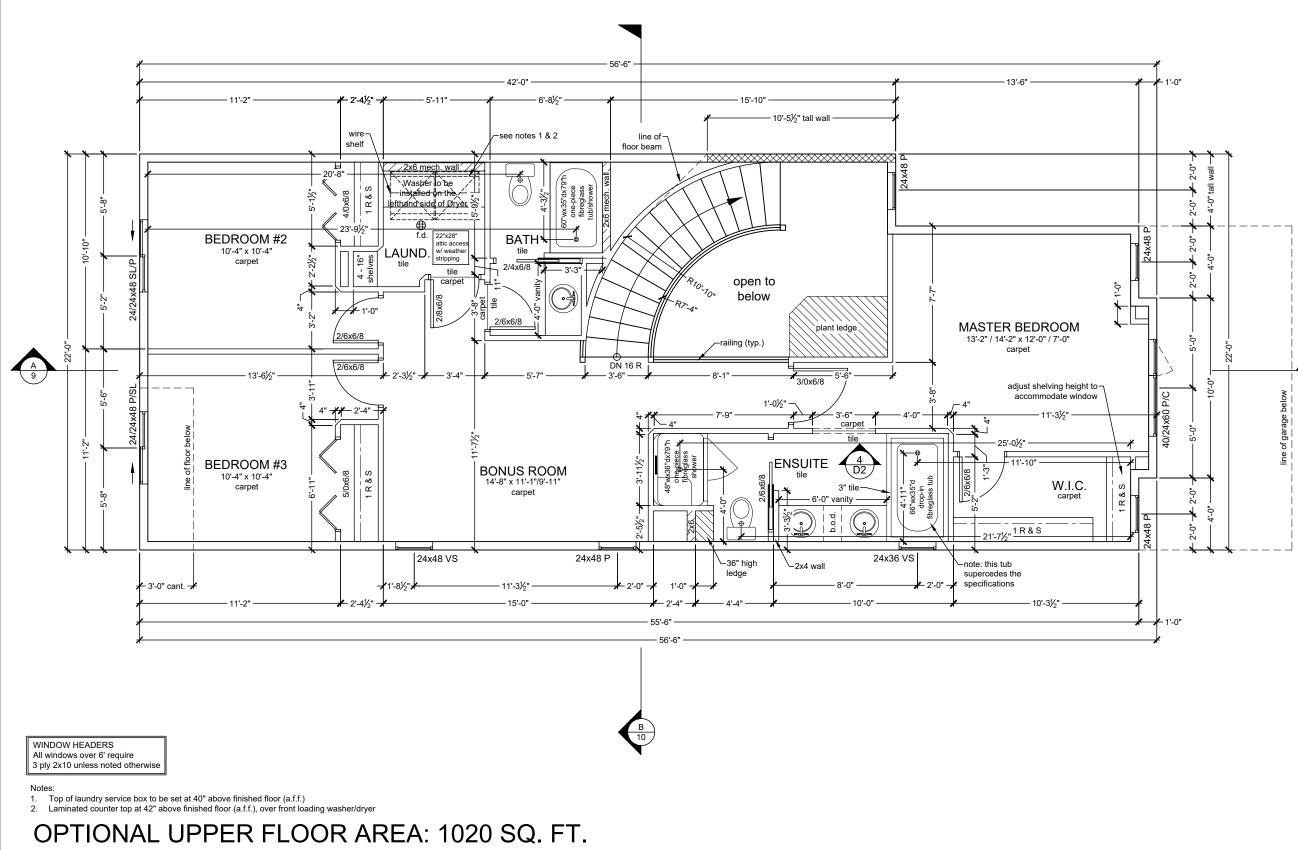

#### Optional Second Floor Areas Andrea IV - M 897 SQ. FT. Main Floor Upper Floor 1020 SQ. FT. TOTAL 1917 SQ. FT. (Optional Second Floor) General areas (+/-) **Basement Slab** 813 SQ. FT. 2272-CC Garage Slab 366 SQ. FT. Main floor Carpet (Stairs) 50 SQ. FT. Main floor Vinyl Plank 711 SQ. FT. Upper floor Carpet 699 SQ. FT. Model: Avanti Specification Upper floor Tile 114 SQ. FT. Perimeter Fnd. 128'-0" Perimeter of grade beam 62'-0" Sundeck: Deck Piles Only, Below Grade Side Entrance, Perimeter of porch beam 7'-1" Stone 106 Sq. Ft. Main Floor Joist size 11 7/8" Upper Floor Joist size 11 7/8" Owner: Builder's Choice Address: 3609 Checknita Cove SW **Cavanagh Creekside Edmonton**, Alberta -RR Front Elevation **Right Elevation** Ŗ ⊡ \_ ┢ **Rear Elevation** Left Elevation