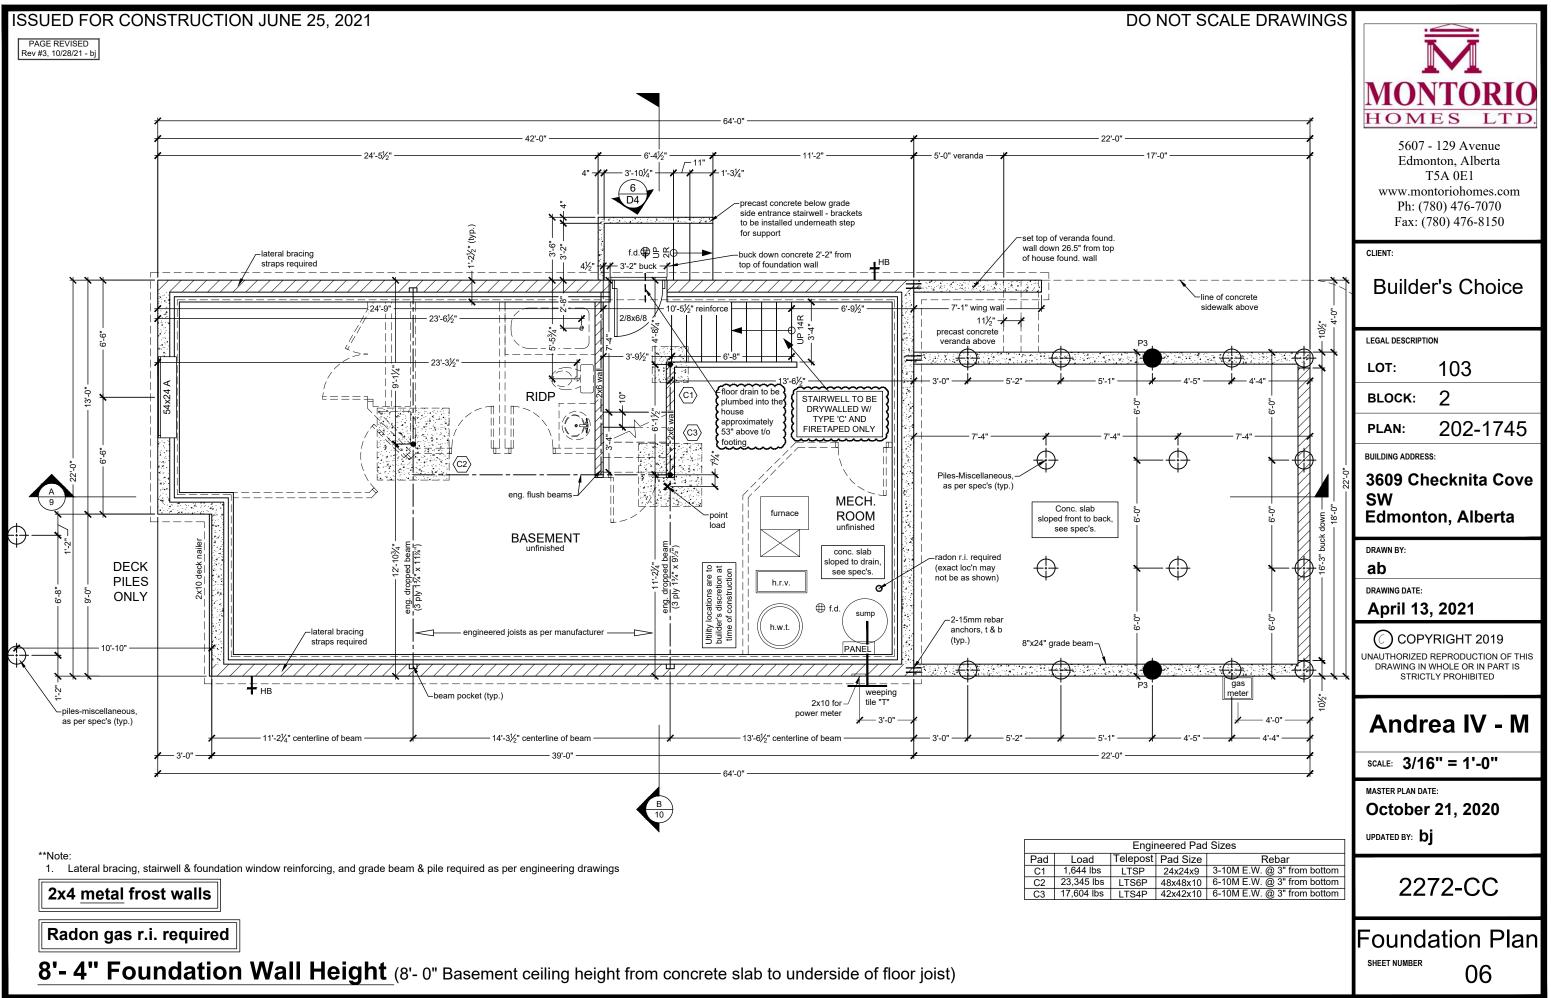

#### REVISIONS:

|   | REVISIONS:                                                                                                                                            |       |                                                                                                                                               |                  |                             |  |
|---|-------------------------------------------------------------------------------------------------------------------------------------------------------|-------|-----------------------------------------------------------------------------------------------------------------------------------------------|------------------|-----------------------------|--|
| _ | Revis                                                                                                                                                 | ion # | Date<br>(m/d/y)                                                                                                                               | C.O. /<br>B.C. # | Descri                      |  |
|   | 1                                                                                                                                                     |       | 07/30/21                                                                                                                                      | 6                | Add 60                      |  |
|   | 2                                                                                                                                                     |       | 10/18/21                                                                                                                                      | 7                | Add 24                      |  |
|   |                                                                                                                                                       | 3     | 10/28/21                                                                                                                                      | n/a              | Drywall<br>note ad<br>steps |  |
|   |                                                                                                                                                       |       |                                                                                                                                               |                  |                             |  |
|   | 02 Front<br>03 Left E<br>04 Rear<br>05 Right<br>06 Foun<br>07 Main<br>08 Seco<br>09 Cross<br>10 Cross<br>D1 Detai<br>D2 Detai<br>D3 Detai<br>D4 Detai |       | er Sheet<br>t Elevation<br>Elevation<br>t Elevation<br>dation Plan<br>Floor Plan<br>ond Floor Pla<br>s-Section A<br>s-Section B<br>ils<br>ils | an               |                             |  |