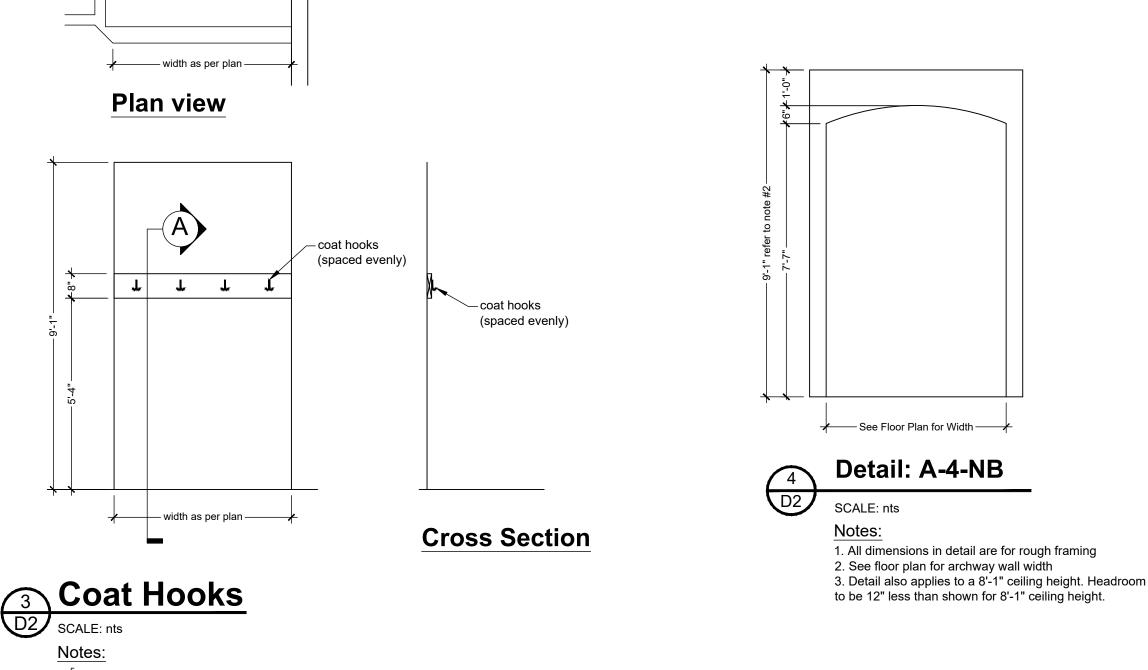

#### Notes:

1. All dimensions in detail are for rough framing

#### DO NOT SCALE DRAWINGS

HOMES LTD 5607 - 129 Avenue Edmonton, Alberta T5A 0E1 www.montoriohomes.com Ph: (780) 476-7070 Fax: (780) 476-8150 CLIENT: **Builder's Choice** LEGAL DESCRIPTION LOT: 103 2 BLOCK: 202-1745 PLAN: BUILDING ADDRESS: 3609 Checknita Cove SW Edmonton, Alberta DRAWN BY: ab DRAWING DATE: April 13, 2021 C COPYRIGHT 2019 UNAUTHORIZED REPRODUCTION OF THIS DRAWING IN WHOLE OR IN PART IS STRICTLY PROHIBITED Andrea IV - M SCALE: MASTER PLAN DATE: October 21, 2020 UPDATED BY: **bj** 2272-CC Details SHEET NUMBER D2

#### DO NOT SCALE DRAWINGS

Details SHEET NUMBER

D4

PAGE REVISED Rev #1, 07/30/21 - ab