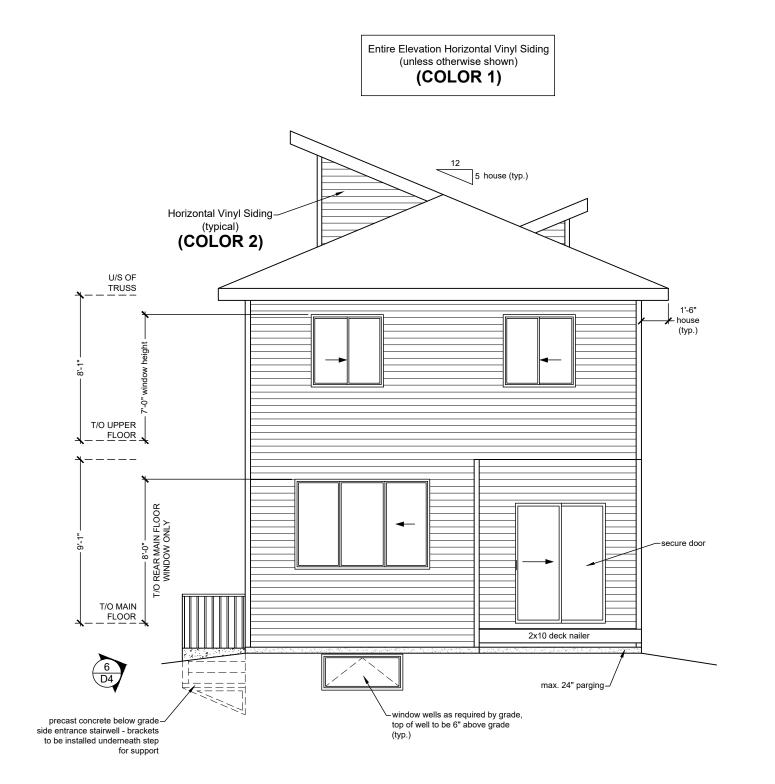

| Cover Sheet                                                                                                  |
|                                                |                                                                                                              |
|                                                | 01                                                                                                           |
|                                                |                                                                                                              |

## **ISSUED FOR CONSTRUCTION JUNE 25, 2021** Andrea IV



#### DO NOT SCALE DRAWINGS



October 21, 2020

UPDATED BY: **bj** 

2272-CC

**Front Elevation** SHEET NUMBER 02



# **Andrea IV**



#### DO NOT SCALE DRAWINGS



2272-CC

**Rear Elevation** SHEET NUMBER 04



#### DO NOT SCALE DRAWINGS







PAGE REVISED Rev #2, 10/18/21 - ab



Avanti Model

#### DO NOT SCALE DRAWINGS









#### DO NOT SCALE DRAWINGS



UPDATED BY: **bj** 

2272-CC

**Cross-Section** SHEET NUMBER 10





SCALE: nts

#### Notes:

1. All dimensions in detail are for rough framing

#### DO NOT SCALE DRAWINGS

HOMES LTD 5607 - 129 Avenue Edmonton, Alberta T5A 0E1 www.montoriohomes.com Ph: (780) 476-7070 Fax: (780) 476-8150 CLIENT: **Builder's Choice** LEGAL DESCRIPTION LOT: 103 2 BLOCK: 202-1745 PLAN: BUILDING ADDRESS: 3609 Checknita Cove SW Edmonton, Alberta DRAWN BY: ab DRAWING DATE: April 13, 2021 C COPYRIGHT 2019 UNAUTHORIZED REPRODUCTION OF THIS DRAWING IN WHOLE OR IN PART IS STRICTLY PROHIBITE