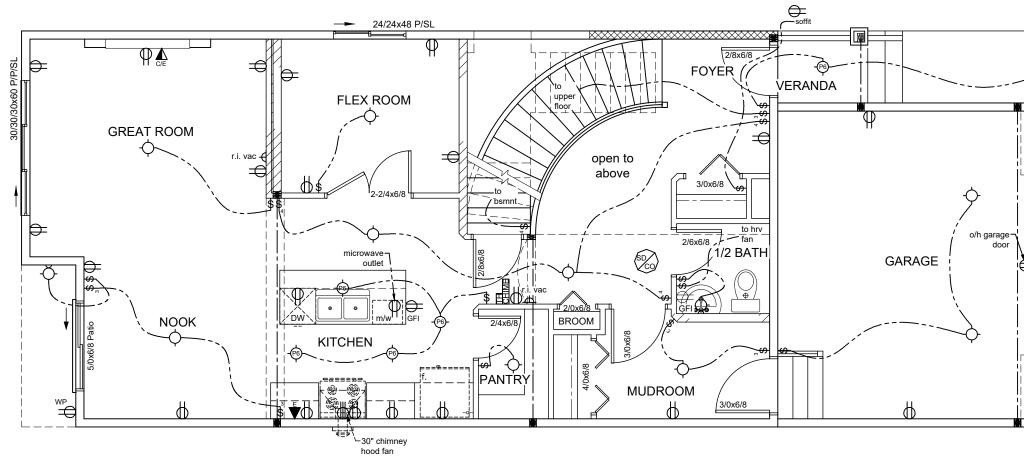

Electrical: Basement Electrical: Main Floor

E2

E3

Electrical: Second Floor

| NOT SCALE DRAWINGS                             |                                                                                                              |
|------------------------------------------------|--------------------------------------------------------------------------------------------------------------|
| Check Montorio Homes<br>Spec Sheet for Details |                                                                                                              |
|                                                |                                                                                                              |
|                                                | MONTORIO                                                                                                     |
| d Safety:                                      | HOMES LTD.                                                                                                   |
| llowed!"                                       | 5607 - 129 Avenue                                                                                            |
|                                                | Edmonton, Alberta                                                                                            |
| anufactures specifications.                    | T5A 0E1<br>www.montoriohomes.com                                                                             |
|                                                | Ph: (780) 476-7070                                                                                           |
| ·                                              | Fax: (780) 476-8150                                                                                          |
| ription                                        | CLIENT:                                                                                                      |
| 0" electric fireplace to great room            | Builder's Choice                                                                                             |
| 4x48 VS & 24x48 P to bonus room                |                                                                                                              |
| all note added to basement stairs,             |                                                                                                              |
| added for drain to side entrance               | LEGAL DESCRIPTION                                                                                            |
|                                                | <sup>lot:</sup> 103                                                                                          |
|                                                | вlocк: 2                                                                                                     |
|                                                | plan: 202-1745                                                                                               |
|                                                | BUILDING ADDRESS:                                                                                            |
|                                                | 3609 Checknita Cove                                                                                          |
|                                                | SW                                                                                                           |
|                                                | Edmonton, Alberta                                                                                            |
|                                                | DRAWN BY:                                                                                                    |
|                                                | ab                                                                                                           |
|                                                | DRAWING DATE:                                                                                                |
|                                                | April 13, 2021                                                                                               |
|                                                | COPYRIGHT 2019<br>UNAUTHORIZED REPRODUCTION OF THIS<br>DRAWING IN WHOLE OR IN PART IS<br>STRICTLY PROHIBITED |
|                                                | Andrea IV - M                                                                                                |
|                                                | scale: 3/16" = 1'-0"                                                                                         |
|                                                | MASTER PLAN DATE:                                                                                            |
|                                                | October 21, 2020                                                                                             |
|                                                | UPDATED BY: <b>bj</b>                                                                                        |
|                                                | -                                                                                                            |
|                                                | 2272-CC                                                                                                      |
|                                                | Cover Sheet                                                                                                  |
|                                                |                                                                                                              |
|                                                | 01                                                                                                           |
|                                                |                                                                                                              |

 $\oplus$ 

 $\oplus$ 

| NOT SCALE DRAWINGS                                                                                                                                   | S607 - 129 Avenue<br>Edmonton, Alberta<br>T5A 0E1<br>www.montoriohomes.com<br>Ph: (780) 476-7070<br>Fax: (780) 476-8150            |
|------------------------------------------------------------------------------------------------------------------------------------------------------|------------------------------------------------------------------------------------------------------------------------------------|
|                                                                                                                                                      | Builder's Choice                                                                                                                   |
| igineered theader                                                                                                                                    | LEGAL DESCRIPTION<br>LOT: 103<br>BLOCK: 2<br>PLAN: 202-1745<br>BUILDING ADDRESS:<br>3609 Checknita Cove<br>SW<br>Edmonton, Alberta |
| 16-0"x7"-0" door<br>                                                                                                                                 | DRAWN BY:<br>ab<br>DRAWING DATE:<br>April 13, 2021                                                                                 |
| ¥                                                                                                                                                    | COPYRIGHT 2019<br>UNAUTHORIZED REPRODUCTION OF THIS<br>DRAWING IN WHOLE OR IN PART IS<br>STRICTLY PROHIBITED                       |
|                                                                                                                                                      | Andrea IV - M                                                                                                                      |
|                                                                                                                                                      | MASTER PLAN DATE:<br>October 21, 2020<br>updated by: bj                                                                            |
| ical legend                                                                                                                                          | 2272-CC                                                                                                                            |
| Ground fault interrupter (GFI)   h Carbon/Smoke detector   ttet O   Recessed or pot light   le outlet Rough in vac. outlet   ector Weatherproof plug | Main Flr. Elect.<br>SHEET NUMBER E2                                                                                                |