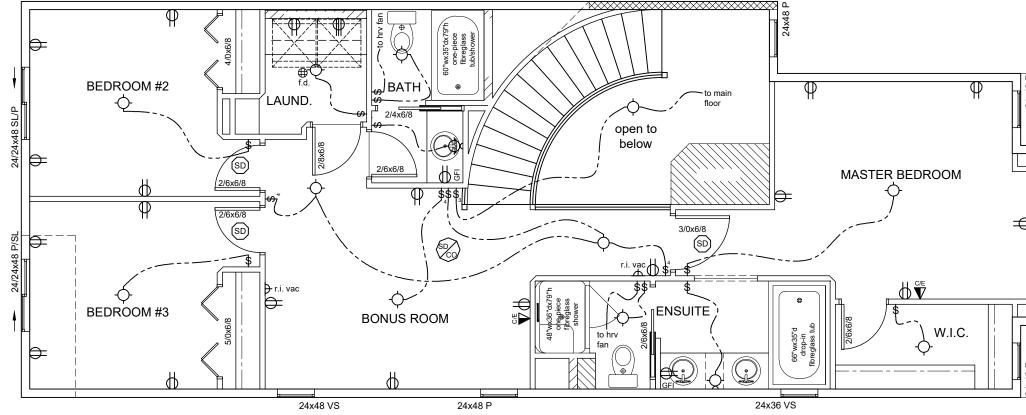

Ground fault interrupter (GFI)

Carbon/Smoke detector Recessed or pot light

2272-CC

Second FI. Elect. SHEET NUMBER E3