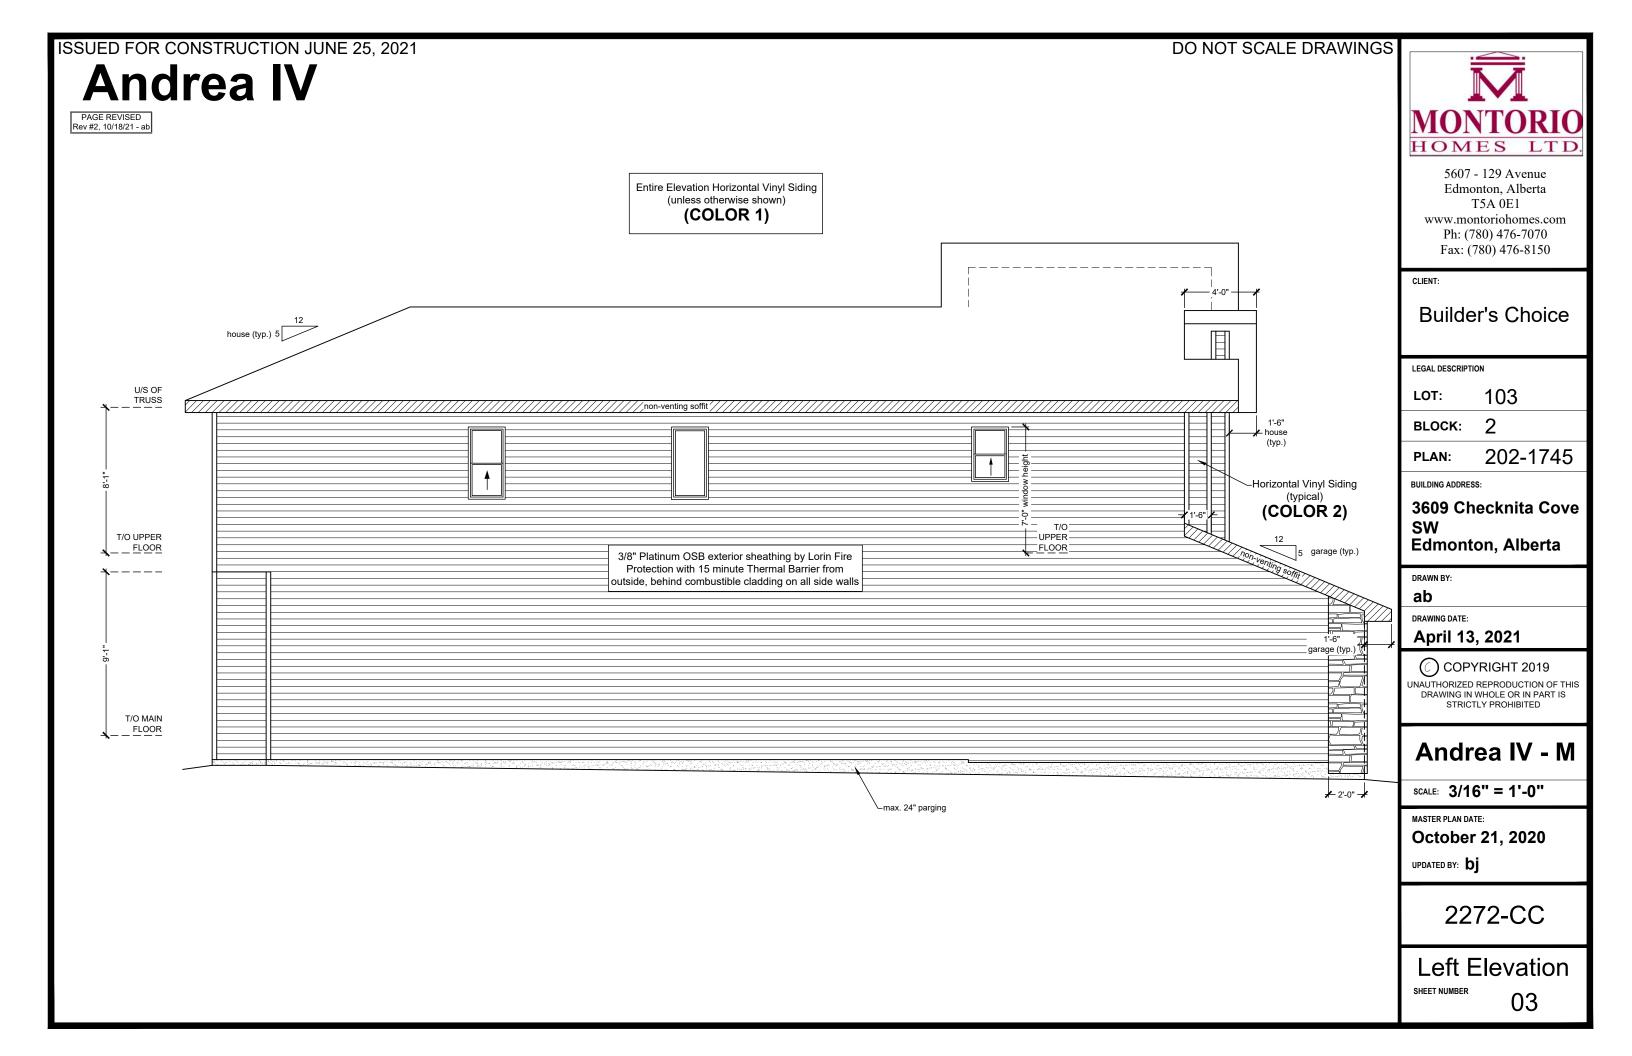

| Cover Sheet                                                                                                  |
|                                                |                                                                                                              |
|                                                | 01                                                                                                           |
|                                                |                                                                                                              |

## **ISSUED FOR CONSTRUCTION JUNE 25, 2021** Andrea IV



#### DO NOT SCALE DRAWINGS



October 21, 2020

UPDATED BY: **bj** 

2272-CC

**Front Elevation** SHEET NUMBER 02



# **Andrea IV**



#### DO NOT SCALE DRAWINGS



2272-CC

**Rear Elevation** SHEET NUMBER 04



#### DO NOT SCALE DRAWINGS







PAGE REVISED Rev #2, 10/18/21 - ab



Avanti Model

#### DO NOT SCALE DRAWINGS









#### DO NOT SCALE DRAWINGS



UPDATED BY: **bj** 

2272-CC

**Cross-Section** SHEET NUMBER 10





SCALE: nts

#### Notes:

1. All dimensions in detail are for rough framing

#### DO NOT SCALE DRAWINGS

HOMES LTD 5607 - 129 Avenue Edmonton, Alberta T5A 0E1 www.montoriohomes.com Ph: (780) 476-7070 Fax: (780) 476-8150 CLIENT: **Builder's Choice** LEGAL DESCRIPTION LOT: 103 2 BLOCK: 202-1745 PLAN: BUILDING ADDRESS: 3609 Checknita Cove SW Edmonton, Alberta DRAWN BY: ab DRAWING DATE: April 13, 2021 C COPYRIGHT 2019 UNAUTHORIZED REPRODUCTION OF THIS DRAWING IN WHOLE OR IN PART IS